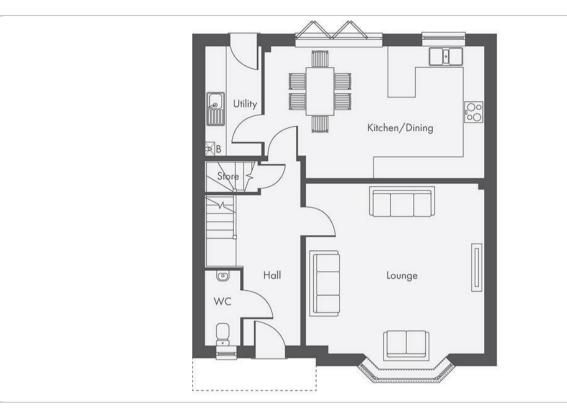

lot 21, The Croft
- Utility Room and Cloakroom
- Four Generous Bedrooms
- Family Bathroom with Sep. Bath & Shower
- 1496sq ft of accommodation

- Open Plan Kitchen/Dining Area
- Sitting Room
- En-Suite to the Master
- Driveway and Garage

### \*\*5% DEPOSIT PAID WHEN YOU RESERVE BY THE 10TH MAY!\*\* T's and C's Apply.

Built by Owl Homes, the Croft is a stunning FOUR bedroom detached home offering an impressively sized lounge, a contemporary open plan kitchen/dining area with bi fold doors to the rear garden, utility room, en-suite to the master bedroom and family bathroom with separate shower and bath. Garden, garage and driveway. 1496 sq ft of accommodation.



### £565,000



THE CROFT KING RICHARDS WHARF SPECIFICATION CONTACT DETAILS PLEASE NOTE



## Directions





#### Floor Plans



#### Viewing

Please contact our Market Bosworth Sales Office on 01455 890898 if you wish to arrange a viewing appointment for this property or require further information.

Important Notice: Fox Country Properties Limited, their clients and any joint agents give notice that: 1. They are not authorised to make or give any representations or warranties in relation to the property either here or elsewhere, either on their own behalf or on behalf of their client or otherwise. They assume no responsibility for any statement that may be made in these particulars. These particulars do not form part of any offer or contract and must not be relied upon as statements or representations of fact. 2. Any areas, measurements or distances are approximate. The text, photographs and plans are for guidan