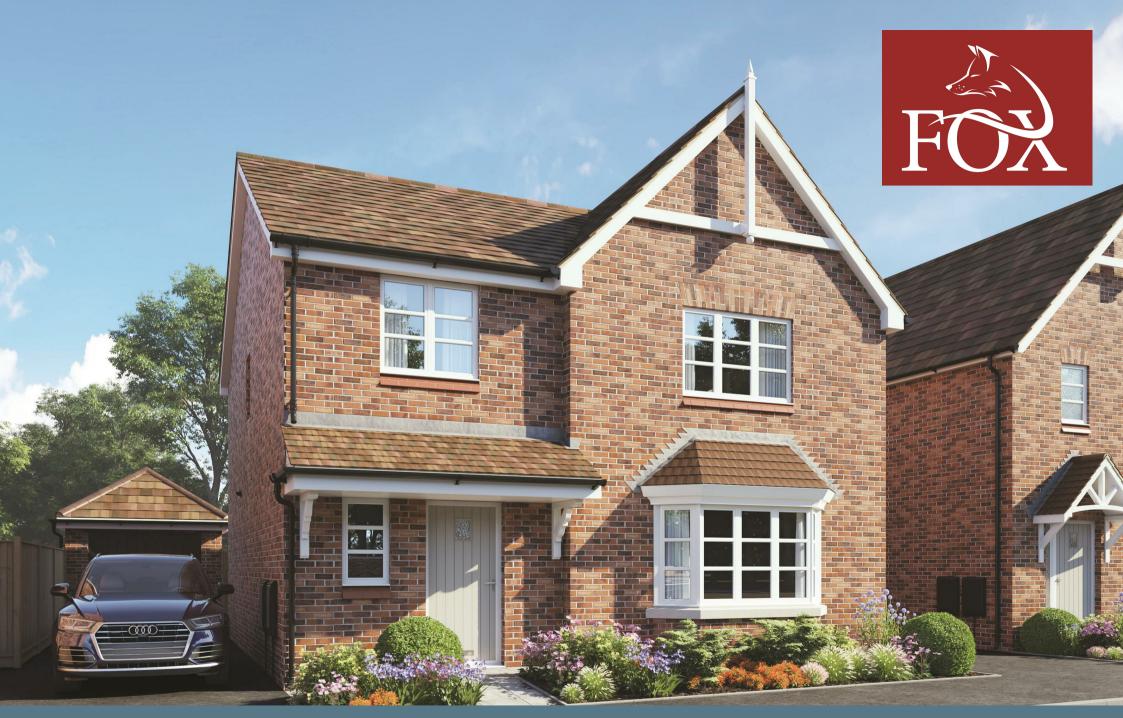

The Croft , Market Bosworth, CV13 0PG £565,000

# The Croft Market Bosworth, CV13 0PG

- Plot 21, The Croft
- Utility Room and Cloakroom
- Four Generous Bedrooms
- Family Bathroom with Sep. Bath & Shower
- 1496sq ft of accommodation

- Open Plan Kitchen/Dining Area
- Sitting Room
- En-Suite to the Master
- Driveway and Garage

### \*\*5% DEPOSIT PAID WHEN YOU RESERVE BY THE 10TH MAY!\*\* T's and C's Apply.

Built by Owl Homes, the Croft is a stunning FOUR bedroom detached home offering an impressively sized lounge, a contemporary open plan kitchen/dining area with bi fold doors to the rear garden, utility room, en-suite to the master bedroom and family bathroom with separate shower and bath. Garden, garage and driveway. 1496 sq ft of accommodation.